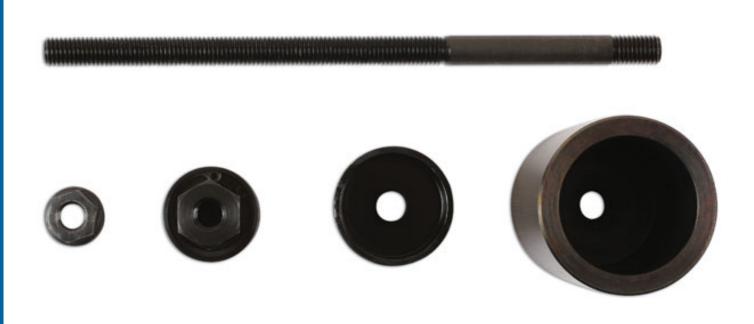

## Rear Suspension Upper Hub Bush Tool - for Land Rover

Part of a range of vehicle specific tools for the removal and fitting of bushes and ball joints without having to remove suspension legs, subframes, wishbones and trailing arms etc from the vehicle. Designed to be used in-situ, although many can also be used in a workshop press if circumstances require.

## **Additional Information**

- Applications: Discovery 3 and 4 (from 2004) and Range Rover Sport (from 2005).
- Equivalent to OEM 204-530 (designed for OEM bush RHF500100).
- Spare parts available: thrust nut (Part No. 1803) and threaded bar (Part No. 1319).
- Use with Ratchet Ring Spanner Flexi Head 24mm (Part No. 5753).